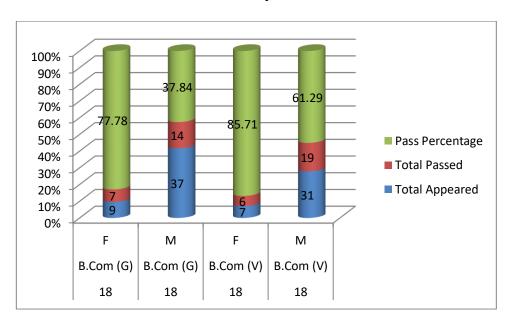

Figure No. 7.2 Course wiseAnalysis

Table No. 7.3
Semester I Gender-wise Overall Results of UGOct-2018

| Regu | Course    | Gender | Total<br>Appeared | Total<br>Passed | Pass<br>Percentage |
|------|-----------|--------|-------------------|-----------------|--------------------|
| 18   | B.Com (G) | F      | 9                 | 7               | 77.78              |
| 18   | B.Com (G) | M      | 37                | 14              | 37.84              |
| 18   | B.Com (V) | F      | 7                 | 6               | 85.71              |
| 18   | B.Com (V) | M      | 31                | 19              | 61.29              |

Figure No. 7.3 Course

#### wiseAnalysis