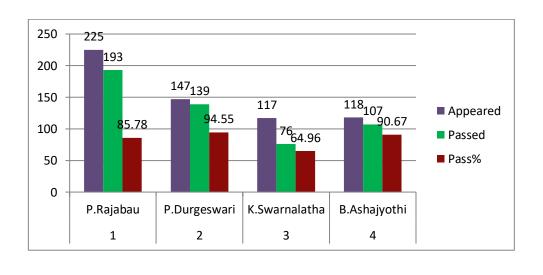

## **Table Analysis**

Commerce Faculty-wise Overall Odd Semesters Pass Rate October 2018

| S.No | Name of<br>the<br>Faculty | Course<br>Codes | Name of the Course                                 | Appeared | Passe<br>d | Pass<br>% |
|------|---------------------------|-----------------|----------------------------------------------------|----------|------------|-----------|
|      | ·                         | 1A              | Fundamentals of<br>Accounting-1                    | 84       | 68         | 80.95     |
|      | D Dojobou                 | 2A              | (CRA-3) CORPORATE<br>ACCOUNTING-3                  | 53       | 48         | 90.57     |
|      | P.Rajabau -               | 5.3             | (GST) GOODS SERVICE<br>TAX FUNDAMENTALS            | 25       | 20         | 80.00     |
|      |                           | 5.6             | (SBL) BUSINESS<br>LEADERSHIP                       | 63       | 57         | 90.48     |
|      |                           |                 | Total                                              | 225      | 193        | 85.78     |
|      |                           | 1B              | (BOM-1) BUSINESS<br>ORGANISATION &<br>MANAGEMENT-1 | 84       | 82         | 97.62     |
| 2    | 2 P.Durgeswari            | 5.4             | Life Insurance                                     | 25       | 22         | 88.00     |
|      |                           | 5.6             | (TAX) TAXATION                                     | 38       | 35         | 92.11     |
|      |                           |                 | Total                                              | 147      | 139        | 94.55     |
|      |                           | 3C              | Marketing                                          | 66       | 30         | 45.45     |
| 3    | K.Swarnalatha             | 2C              | (BTP-3) BANKING THEORY<br>& PRACTICES-3            | 29       | 10         | 34.48     |
|      | <u> </u>                  | 5B              | (CSA) COST<br>ACCOUNTING                           | 63       | 44         | 69.84     |
|      |                           | 5.5             | Non Life Insurance                                 | 25       | 22         | 88.00     |
|      |                           |                 | Total                                              | 117      | 76         | 64.96     |
| 4    |                           | 3B              | (BST-3) BUSINESS<br>STASTICS-3                     | 53       | 44         | 83.02     |
|      | B.Ashajyothi              | 5A              | (COMGEO)<br>COMMERCIAL<br>GEOGRAPHY                | 65       | 63         | 96.92     |
|      |                           |                 | Total                                              | 118      | 107        | 90.67     |