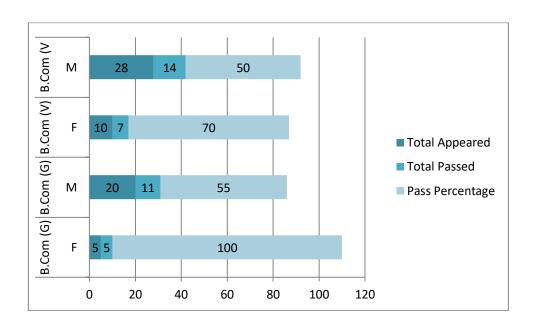

Table No. 7.29
Semester VI Gender-wise Overall Results of April2019

| Course    | Gender | Total<br>Appeared | Total<br>Passed | Pass<br>Percentage |
|-----------|--------|-------------------|-----------------|--------------------|
| B.Com (G) | F      | 5                 | 5               | 100                |
| B.Com (G) | M      | 20                | 11              | 55                 |
| B.Com (V) | F      | 10                | 7               | 70                 |
| B.Com (V  | M      | 28                | 14              | 50                 |