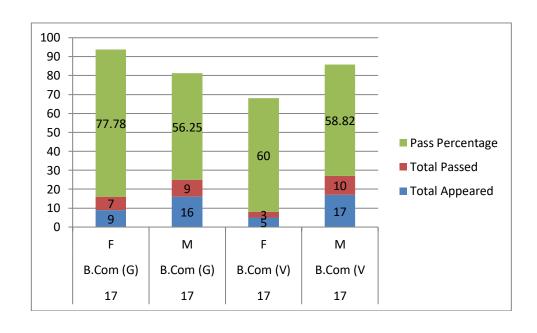

Table No. 7.24
Semester IV Gender Wise Overall Results of April2019

| Regu | Course    | Gender | Total<br>Appeared | Total<br>Passed | Pass<br>Percentage |
|------|-----------|--------|-------------------|-----------------|--------------------|
| 17   | B.Com (G) | F      | 9                 | 7               | 77.78              |
| 17   | B.Com (G) | M      | 16                | 9               | 56.25              |
| 17   | B.Com (V) | F      | 5                 | 3               | 60                 |
| 17   | B.Com (V  | M      | 17                | 10              | 58.82              |