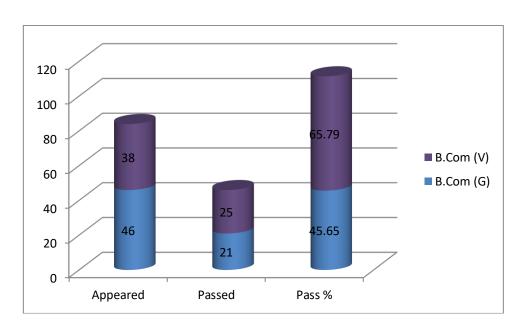

## **SEMESTER-I**

Table No. 7.2 October -2018 Semester-I Course-wise Result Analysis

| Group     | Appeared | Passed | Pass % |
|-----------|----------|--------|--------|
| B.Com (G) | 46       | 21     | 45.65  |
| B.Com (V) | 38       | 25     | 65.79  |

Figure No. 7.2 Course wiseAnalysis

Table No. 7.3
Semester I Gender-wise Overall Results of UGOct-2018

| Regu | Course    | Gender | Total<br>Appeared | Total<br>Passed | Pass<br>Percentage |
|------|-----------|--------|-------------------|-----------------|--------------------|
| 18   | B.Com (G) | F      | 9                 | 7               | 77.78              |
| 18   | B.Com (G) | M      | 37                | 14              | 37.84              |
| 18   | B.Com (V) | F      | 7                 | 6               | 85.71              |
| 18   | B.Com (V) | M      | 31                | 19              | 61.29              |