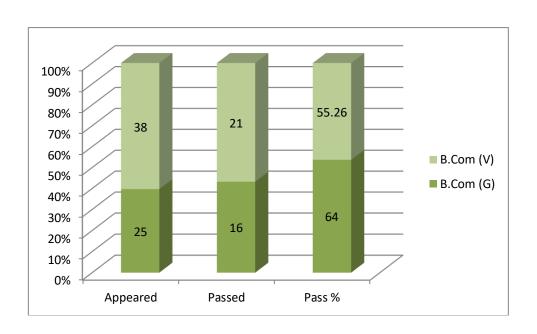

# II, IV& VI OVERAL EVEN SEMESTER RESULTS

| SEMESTER | APPEARED | PASSED | PASS % |
|----------|----------|--------|--------|
| II       | 77       | 40     | 51.95  |
| IV       | 47       | 29     | 61.70  |
| VI       | 63       | 37     | 58.73  |