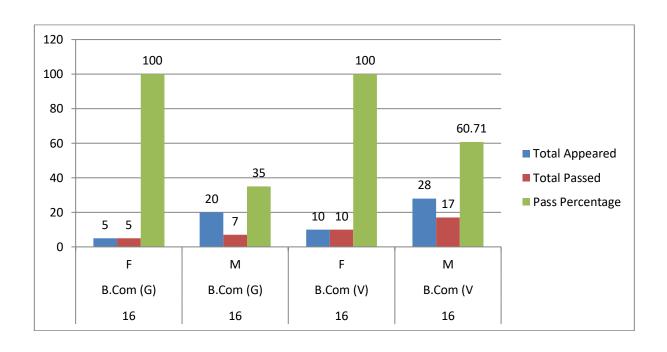

Table No. 7.13
Semester V Gender-wise Overall Results of UG Oct-2018

| Regu | Course    | Gender | Total<br>Appeared | Total<br>Passed | Pass<br>Percentage |
|------|-----------|--------|-------------------|-----------------|--------------------|
| 16   | B.Com (G) | F      | 5                 | 5               | 100                |
| 16   | B.Com (G) | M      | 20                | 7               | 35                 |
| 16   | B.Com (V) | F      | 10                | 10              | 100                |
| 16   | B.Com (V  | M      | 28                | 17              | 60.71              |