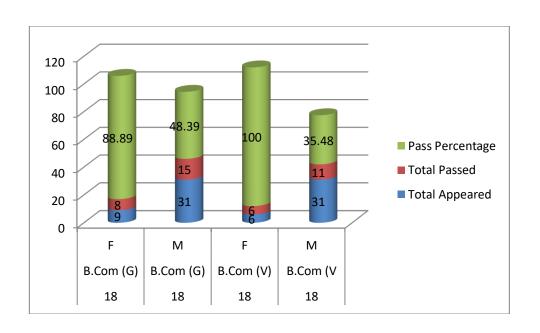

Table No. 7.19
Semester II: Gender-wise Overall Results of April2019

| Regu | Course    | Gender | Total<br>Appeared | Total<br>Passed | Pass<br>Percentage |
|------|-----------|--------|-------------------|-----------------|--------------------|
| 18   | B.Com (G) | F      | 9                 | 8               | 88.89              |
| 18   | B.Com (G) | M      | 31                | 15              | 48.39              |
| 18   | B.Com (V) | F      | 6                 | 6               | 100                |
| 18   | B.Com (V  | M      | 31                | 11              | 35.48              |