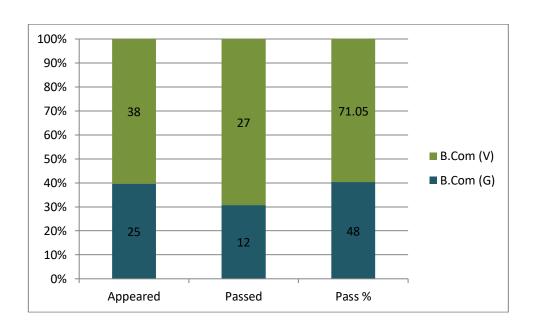

## **SEMESTER-V**

Table No. 7.12 October-2018 Semester-V Course-wise Result Analysis

| Group     | Appeared | Passed | Pass % |
|-----------|----------|--------|--------|
| B.Com (G) | 25       | 12     | 48     |
| B.Com (V) | 38       | 27     | 71.05  |