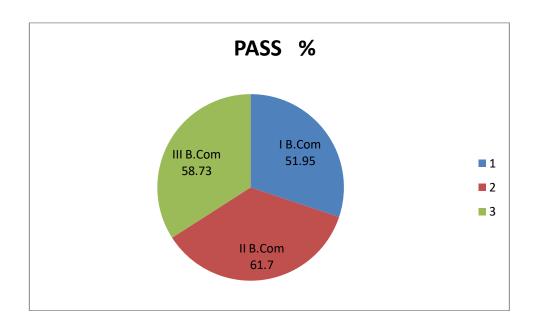

# II, IV& VI OVERAL EVEN SEMESTER RESULTS

| SEMESTER | APPEARED | PASSED | PASS % |
|----------|----------|--------|--------|
| II       | 77       | 40     | 51.95  |
| IV       | 47       | 29     | 61.70  |
| VI       | 63       | 37     | 58.73  |