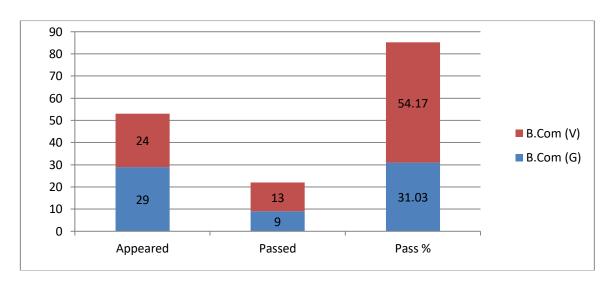

## **SEMESTER-III**

Table No. 7.7 October-2018 Semester-III Course-wise Result Analysis

| Group     | Appeared | Passed | Pass % |
|-----------|----------|--------|--------|
| B.Com (G) | 29       | 9      | 31.03  |
| B.Com (V) | 24       | 13     | 54.17  |

Figure No. 7.2 Course wiseAnalysis

Table No. 7.8
Semester III Gender-wise Overall Results of UGOct-2018

| Regu | Course    | Gender | Total<br>Appeared | Total<br>Passed | Pass<br>Percentage |
|------|-----------|--------|-------------------|-----------------|--------------------|
| 17   | B.Com (G) | F      | 10                | 5               | 50                 |
| 17   | B.Com (G) | M      | 19                | 4               | 21.1               |
| 17   | B.Com (V) | F      | 5                 | 5               | 100                |
| 17   | B.Com (V) | M      | 19                | 8               | 42.1               |