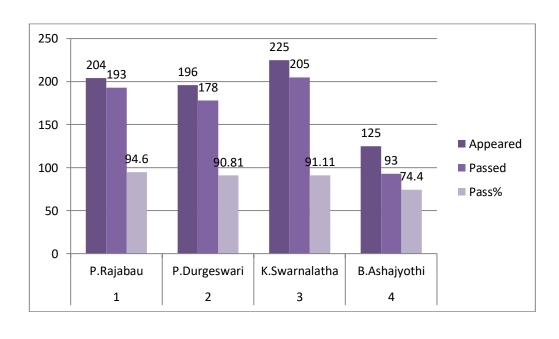

## **Table Analysis**

Commerce Faculty-wise Overall Odd Semesters Pass April 2019

| S.No | Name of         | Course     | Name of the Course                      |          | Pass | Pass   |
|------|-----------------|------------|-----------------------------------------|----------|------|--------|
| •    | theFaculty      | Codes      |                                         | Appeared | ed   | %      |
|      |                 | (ACC-2)    | ACCOUNTING-II                           | 77       | 73   | 94.81  |
|      | P.Rajabau       | (ASO-4)    | ACCOUNTING FORSERVICE<br>ORGANIZATION-4 | 25       | 19   | 76.00  |
|      |                 | (MARK 6.2) | MARKETING                               | 64       | 63   | 98.43  |
|      |                 | (SBEM 6.1) | EVENT MANAGEMENT                        | 38       | 38   | 100.00 |
|      |                 |            | Total                                   | 204      | 193  | 94.60  |
|      |                 | (BE-2)     | BUSINESS ECONOMICS-II                   | 40       | 26   | 65.00  |
| 2    | 2 P.Durgeswari  | (ENPS-4)   | FOUNDATION COURSE-9                     | 59       | 59   | 100.00 |
|      |                 | (BL-4)     | BUSINESS LAWS-4                         | 47       | 45   | 95.74  |
|      |                 | (MIS 6.5)  | MARKETING OF INSURANCE<br>SERVICES      | 25       | 25   | 100.00 |
|      |                 | (SBTA 6.1) | TALLY                                   | 25       | 23   | 92.00  |
|      |                 |            | Total                                   | 196      | 178  | 90.81  |
|      |                 | (ERP-2)    | ENTERPRISE RESOURCE<br>PLANNING-2       | 37       | 29   | 78.38  |
| 3    | 3 K.Swarnalatha | (BENV-2)   | BUSINESS ENVIRONMENT                    | 40       | 32   | 80.00  |
|      |                 | (ENPS-4)   | FOUNDATION COURSE-9                     | 59       | 59   | 100.00 |
|      |                 | (MA 6.4)   | MANAGEMENT ACCOUNTING                   | 64       | 63   | 98.43  |
|      |                 | (IRF 6.6)  | INSURANCE REGULATORY<br>FRAMEWORK       | 25       | 22   | 88.00  |
|      |                 |            | Total                                   | 225      | 205  | 91.11  |
|      |                 | (FBE-2)    | FUNDAMENTALS OF BUSINESS ECONOMICS-1    | 37       | 22   | 59.46  |
|      | B.Ashajyothi    | (IT-4)     | INCOME TAX-4                            | 25       | 19   | 76.00  |
| 4    |                 | (AUD 6.3)  | AUDITING                                | 63       | 52   | 82.54  |
|      |                 |            | Total                                   | 125      | 93   | 74-4   |