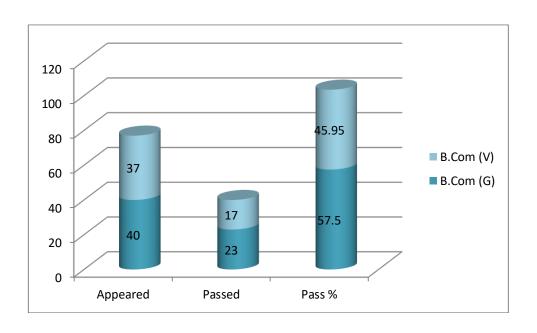

## **SEMESTER-II**

Table No. 7.18 April-2019 Semester-II Course-wise Result Analysis

| Group     | Appeared | Appeared Passed |       |
|-----------|----------|-----------------|-------|
| B.Com (G) | 40       | 23              | 57.5  |
| B.Com (V) | 37       | 17              | 45.95 |