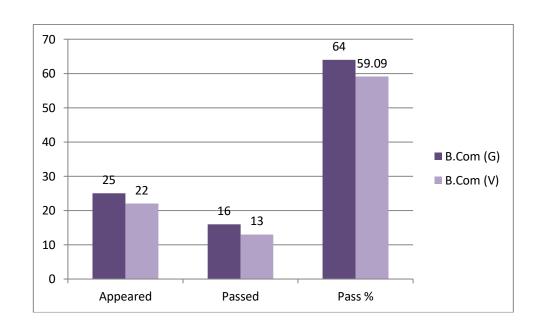

## **SEMESTER-IV**

Table No. 7.23 April-2019 Semester-4 Course-wise Result Analysis

| Group     | Appeared | Passed | Pass % |
|-----------|----------|--------|--------|
| B.Com (G) | 25       | 16     | 64     |
| B.Com (V) | 22       | 13     | 59.09  |