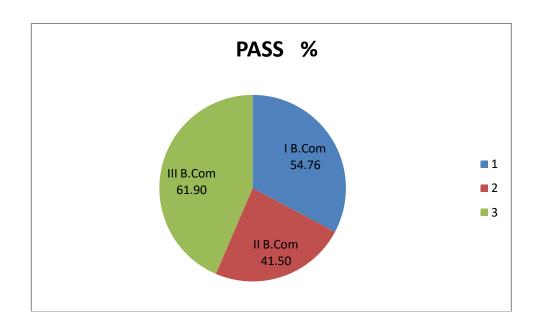

# I, III& V OVERAL ODD SEMESTER RESULTS

| SEMESTER | APPEARED | PASSED | PASS % |
|----------|----------|--------|--------|
| I        | 84       | 46     | 54.76  |
| III      | III 53   |        | 41.50  |
| V        | 63       | 39     | 61.90  |