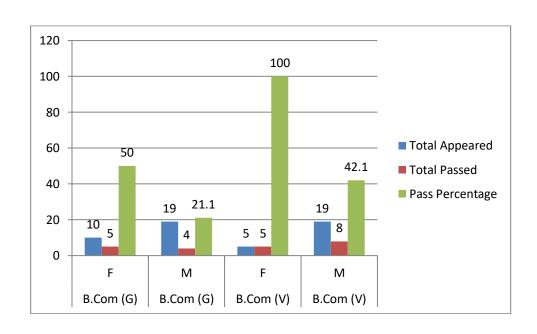

Figure No. 7.2 Course wiseAnalysis

Table No. 7.8
Semester III Gender-wise Overall Results of UGOct-2018

| Regu | Course    | Gender | Total<br>Appeared | Total<br>Passed | Pass<br>Percentage |
|------|-----------|--------|-------------------|-----------------|--------------------|
| 17   | B.Com (G) | F      | 10                | 5               | 50                 |
| 17   | B.Com (G) | M      | 19                | 4               | 21.1               |
| 17   | B.Com (V) | F      | 5                 | 5               | 100                |
| 17   | B.Com (V) | M      | 19                | 8               | 42.1               |